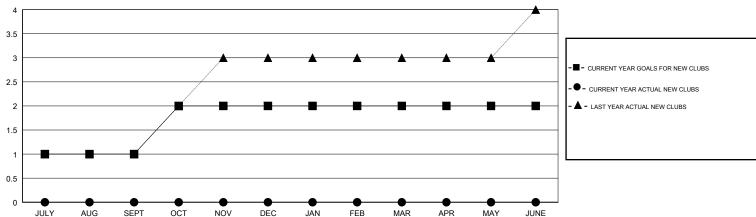

## GOALS AND ACTUAL NEW CLUBS CUMULATIVE

0

0

0

0

MEMBERSHIP DATA

| - ■ - MEMBER GROWTH NET GOAL      |  |
|-----------------------------------|--|
| - ● - MEMBER GROWTH ACTUAL        |  |
| - ▲ - LAST YEAR MEMBERSHIP ACTUAL |  |
|                                   |  |
|                                   |  |
|                                   |  |