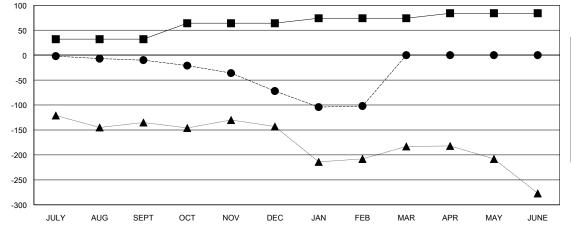

## GOALS AND ACTUAL NEW CLUBS CUMULATIVE

0

0

0

0

MEMBERSHIP DATA

| - ■ - MEMBER GROWTH NET GOAL      |  |
|-----------------------------------|--|
| - ● - MEMBER GROWTH ACTUAL        |  |
| - ▲ - LAST YEAR MEMBERSHIP ACTUAL |  |
|                                   |  |
|                                   |  |
|                                   |  |